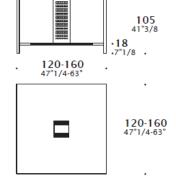

te Colour Fir, Nuvola stained Oak, Natural Oak 2016, American Walnut, Eucalyptus, Wengè, Zebrano Brown, Ebano.

Ceramic: Calacatta Soft, Calacatta Glossy, Statuario Soft, Statuario Glossy, Walks 1.0 White, Walks 1.0 Gray, Le Roche Ecrù, Ardoise Ecrù, Ardoise Noir, Nero Marquinia, Le Roche Grey, Industrial Ivory, Industrial Plomb.

Back-lacquered etched glass: White, Silver, Titanio, Brown, Alfa Red.

# Structure:

Powder coated metal: matt or glossy Alfa Red, glossy UE White, glossy Silver, matt Titanio, matt Green Black, matt Brown, matt Carbon Glacè, glossy Alfa Red.

Metallo Luxury: Chromed, glossy Nickel Black, matt Bronze, matt Brass, matt Antique Brass, Pewter Quarz, Brunished Cobalt.

Footrest for H105 island: always in brushed Steel.

## DIMENSIONS H90 island







H105 island





Bars and footrest H: 18cm