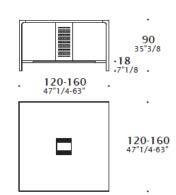

er: Magnolia, White Colour Fir, Nuvola stained Oak, Natural Oak 2016, American Walnut, Eucalyptus, Wengè, Zebrano Brown, Ebano.

Ceramic: Calacatta Soft, Calacatta Glossy, Statuario Soft, Statuario Glossy, Walks 1.0 White, Walks 1.0 Gray, Le Roche Ecrù, Ardoise Ecrù, Ardoise Noir, Nero Marquinia, Le Roche Grey, Industrial Ivory, Industrial Plomb.

Back-lacquered etched glass: White, Silver, Titanio, Brown, Alfa Red.

# Structure:

Powder coated metal: matt or glossy Alfa Red, glossy UE White, glossy Silver, matt Titanio, matt Green Black, matt Brown, matt Carbon Glacè, glossy Alfa Red.

Metallo Luxury: Chromed, glossy Nickel Black, matt Bronze, matt Brass, matt Antique Brass, Pewter Quarz, Brunished Cobalt.

Footrest for H105 island: always in brushed Steel.

## DIMENSIONS H90 island







H105 island





Bars and footrest H: 18cm